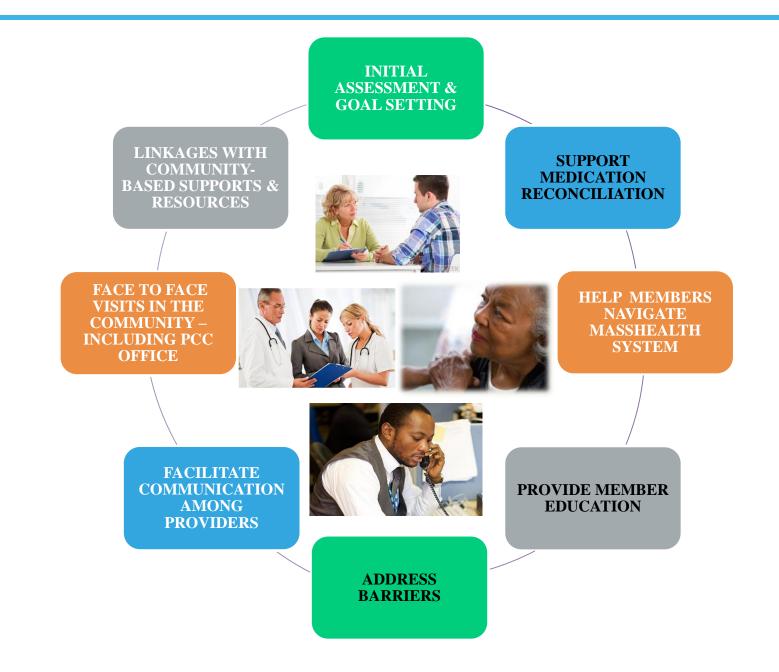

### **Integrated Care Management Program (ICMP)**

- MassHealth PCC Plan Members eligible
- Manage all ages Birth to 65
- No-cost extension of PCC care team
- Member-centric and voluntary
- Access to MBHP Medical Director of Integration (Internist) and MBHP Psychiatrists as consultants
- MBHP Pharmacist as consultant

### **How ICMP Assists PCC Plan Members**

**ØMBHP** 

MassHealth PCC Plan

### **ICMP** Referrals

PCCS can refer these Members to ICMP by going to <a href="https://www.masspartnership.com/provider/ICMP.aspx">https://www.masspartnership.com/provider/ICMP.aspx</a>.

P is here to provide you or loved one with a full range MBHP network providers can view the Provider Manual and